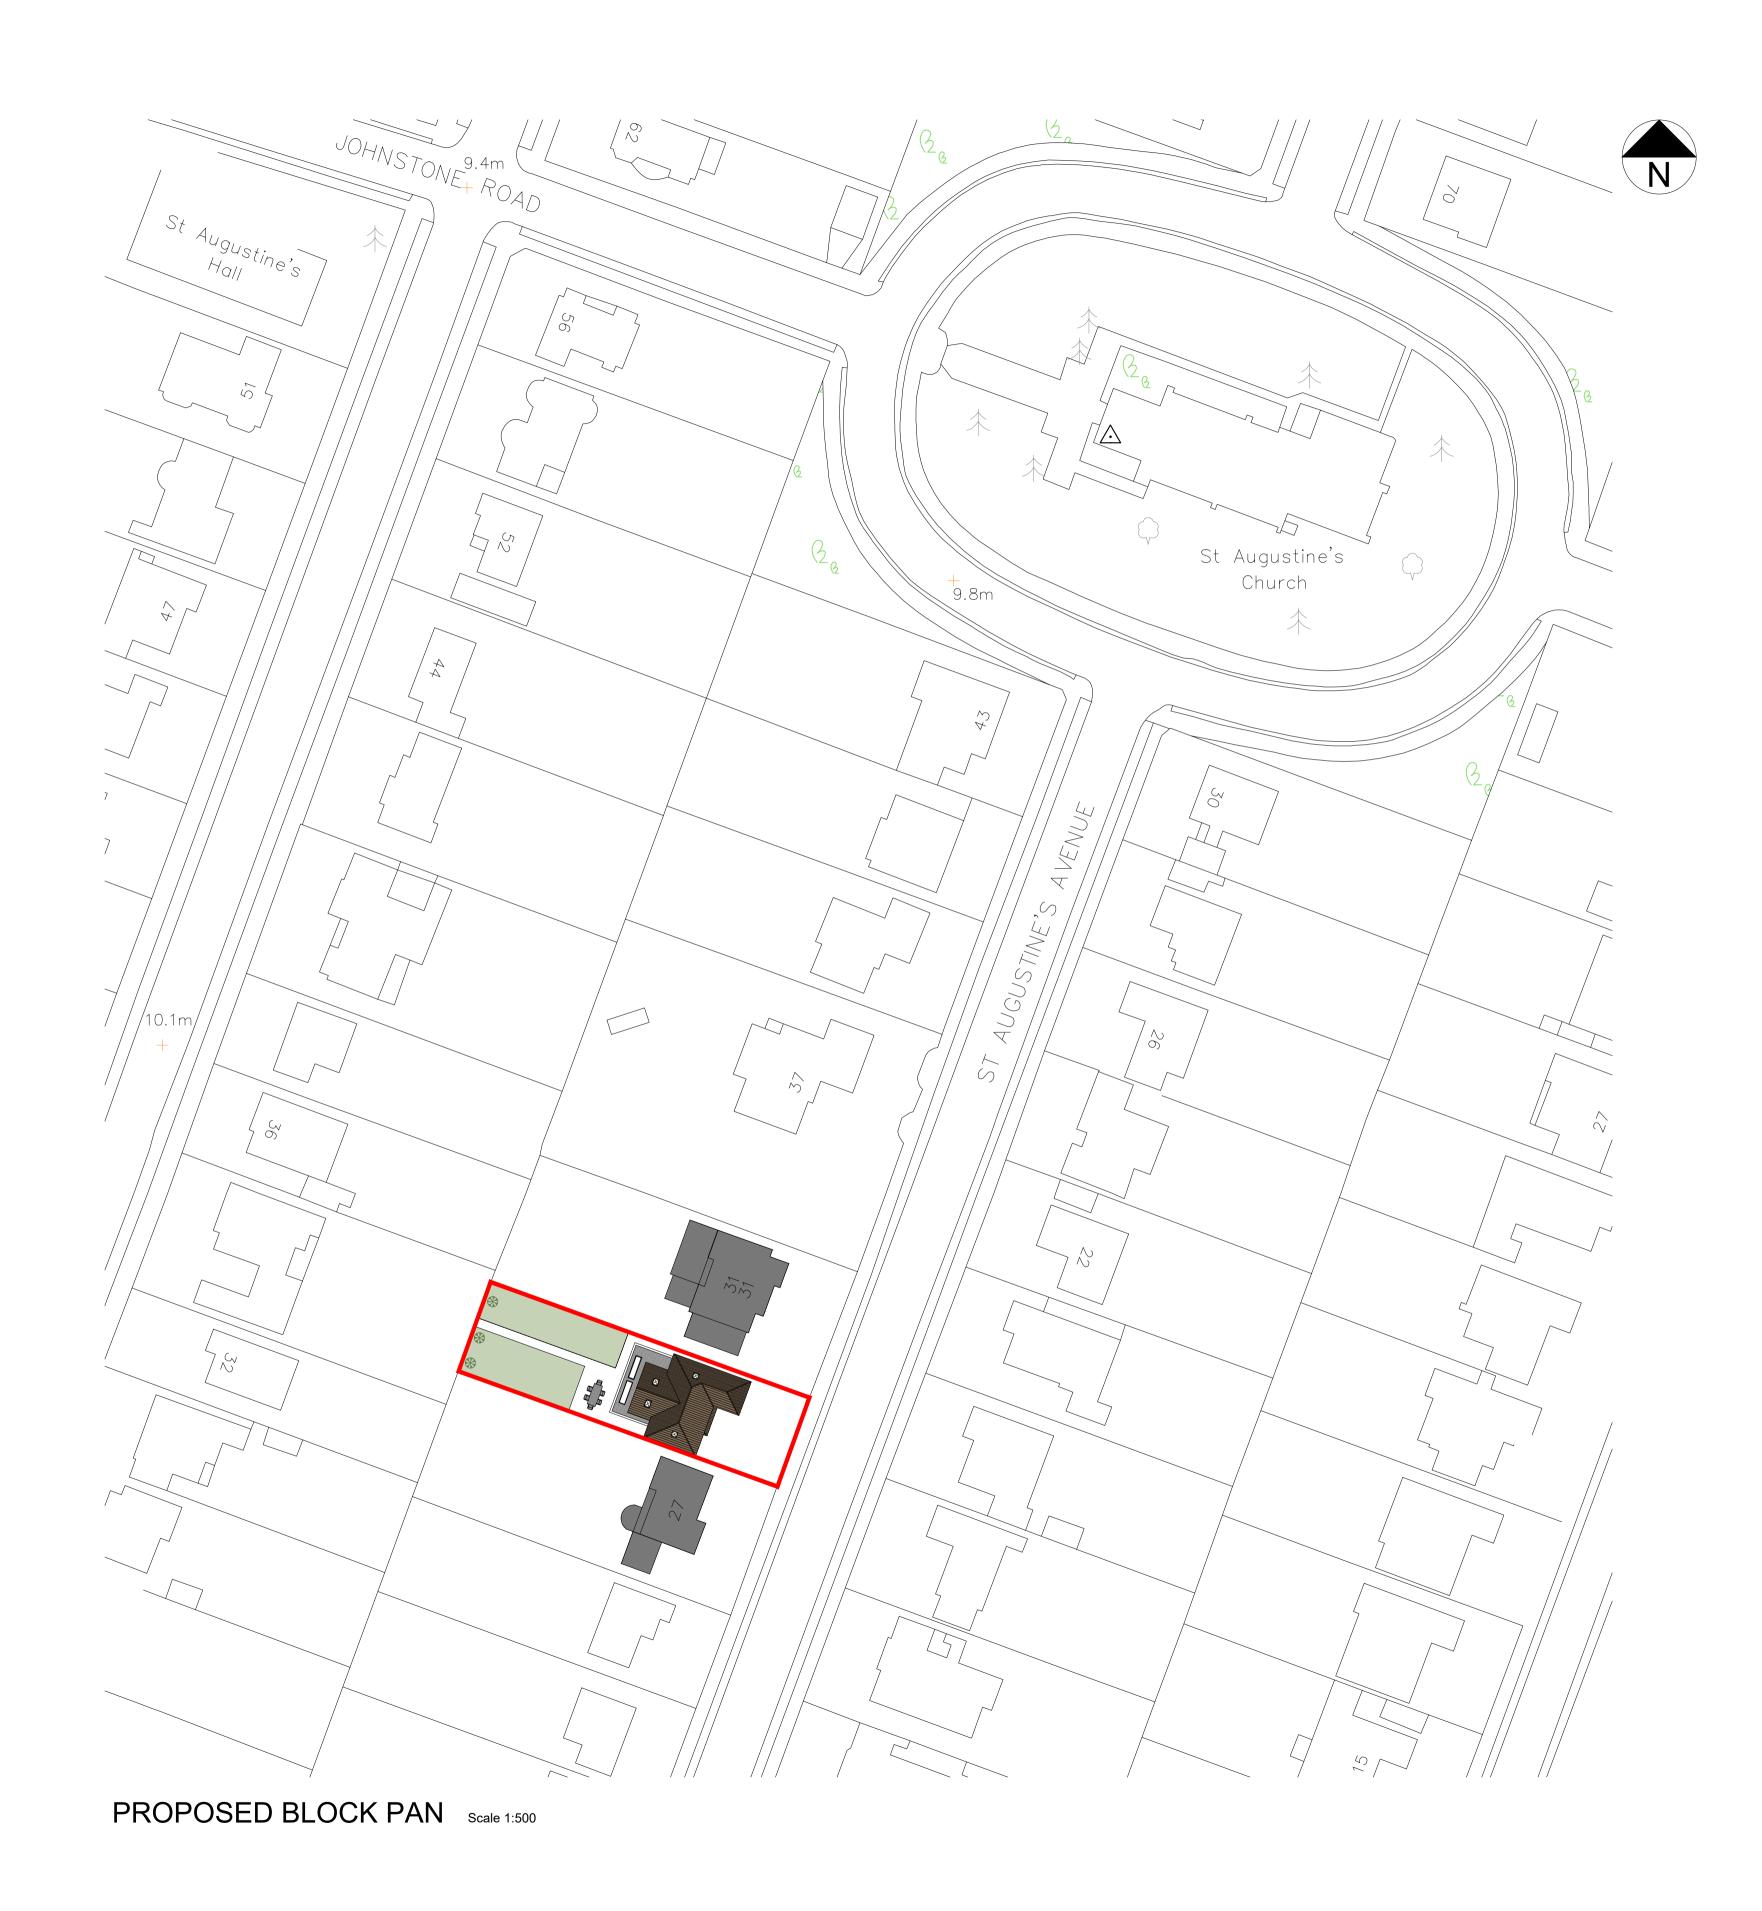

The contractor is to check and verify all building and site dimensions, levels, and sewer invert levels at connection points before work starts. This drawing must be read with and checked against any structural or other specialist drawings provided. Any discrepancies found on this drawing are to be notified to STONE ME! DESIGN LTD prior to commencement of work. The contractor is to comply in all respects with the current Building Regulations whether or not specifically stated on these drawings. This drawing is not intended to show details of foundations or ground conditions. Each area of ground relied upon to support the structure depicted must be investigated by the contractor and suitable methods of foundations provided. This drawing is to be read in conjunction with all other standard STONE ME! DESIGN LTD specifications and documentation. STONE ME! DESIGN LTD reserves the right to withdraw any drawings from any applications or third parties should disputes arise between the client and STONE ME! DESIGN LTD. This drawing remains the copyright of STONE ME! DESIGN LTD and cannot be reproduced without prior permission.