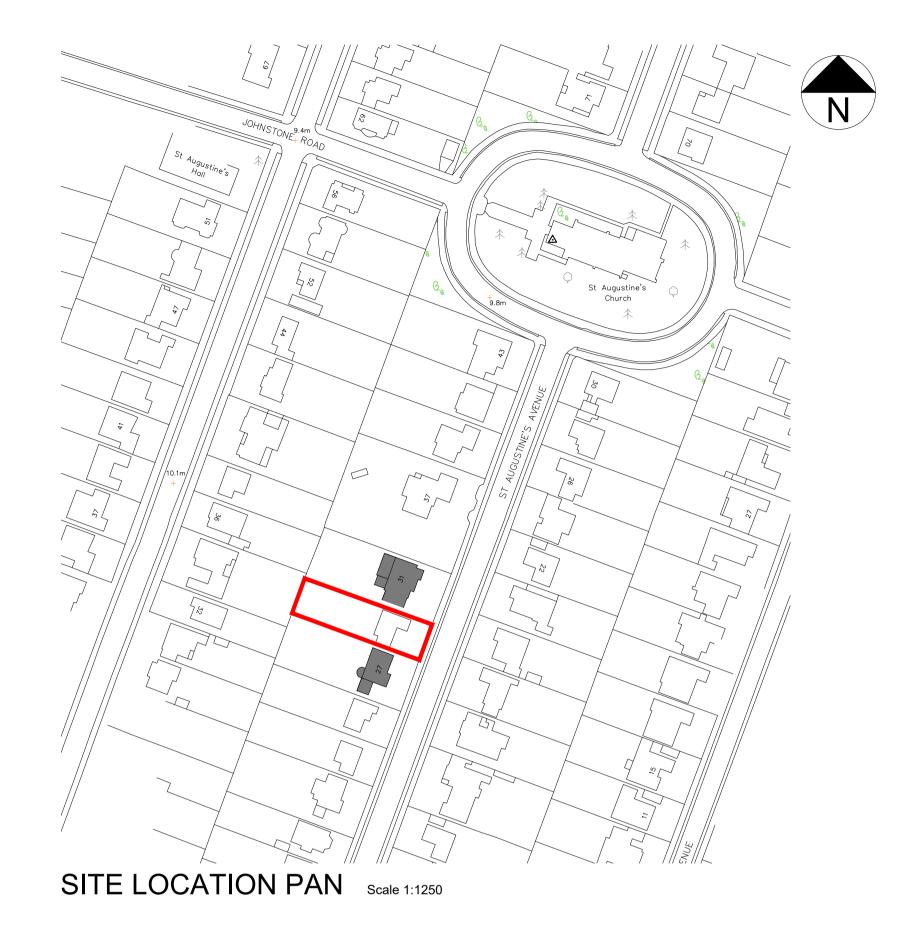

The contractor is to check and verify all building and site dimensions, levels, and sewer invert levels at connection points before work starts. This drawing must be read with and checked against any structural or other specialist drawings provided. Any discrepancies found on this drawing are to be notified to STONE ME! DESIGN LTD prior to commencement of work. The contractor is to comply in all respects with the current Building Regulations whether or not specifically stated on these drawings. This drawing is not intended to show details of foundations or ground conditions. Each area of ground relied upon to support the structure depicted must be investigated by the contractor and suitable methods of foundations provided. This drawing is to be read in conjunction with all other standard STONE ME! DESIGN LTD specifications and documentation. STONE ME! DESIGN LTD reserves the right to withdraw any drawings from any applications or third parties should disputes arise between the client and STONE ME! DESIGN LTD. This drawing remains the copyright of STONE ME! DESIGN LTD and cannot be reproduced without prior permission.